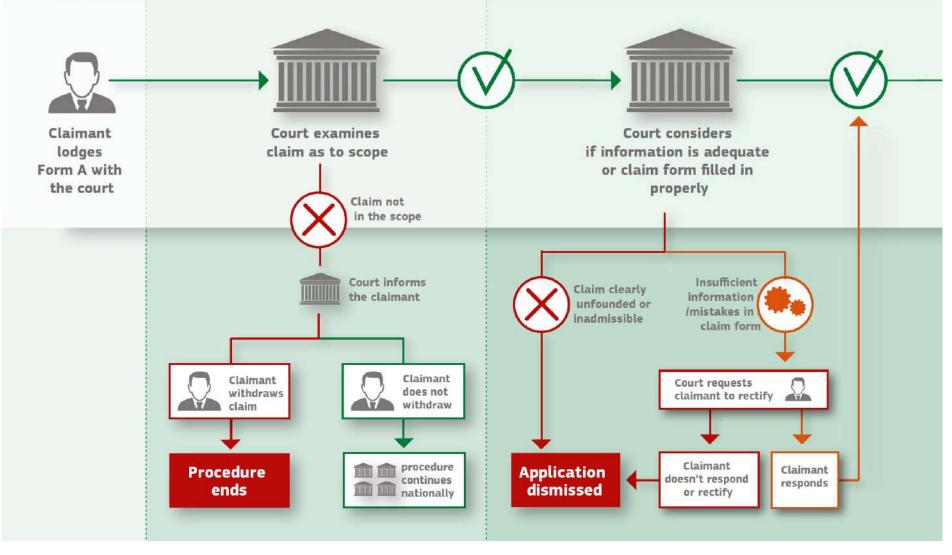

### Examination of the claim by the court

- Within 14 days of receipt
- Scope of application?
- International jurisdiction?
- Claim:
  - clear and complete?
  - not manifestly unfounded or inadmissible?

#### Claim is outside the scope:

- Art 4 (3) ESCP: court shall inform claimant
- Opportunity to withdraw the claim