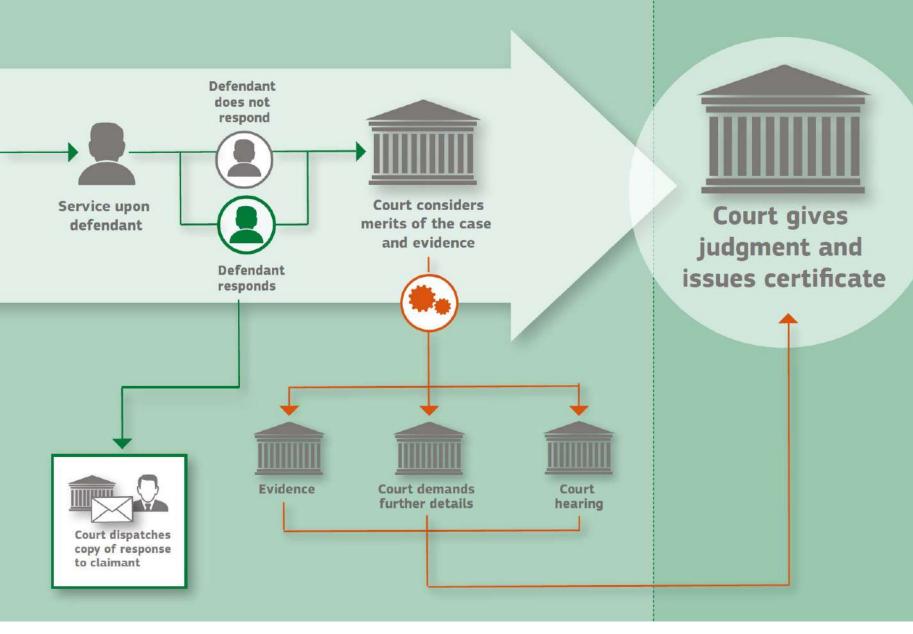

### Examination of the claim by the court

- Within 14 days of receipt
- Scope of application?
- International jurisdiction?
- Claim:
  - clear and complete?
  - not manifestly unfounded or inadmissible?

#### Claim is outside the scope:

- Art 4 (3) ESCP: court shall inform claimant
- Opportunity to withdraw the claim